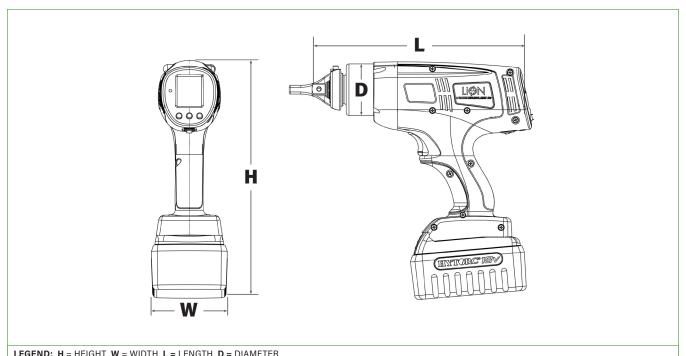

| LEGEND: H = HEIGHT | W = WIDIH | L = LENGIH | D = DIAMETER |  |
|--------------------|-----------|------------|--------------|--|
|                    |           |            |              |  |

| MODEL NUMBER | н     | w    | L     | D    | SQUARE DRIVE | WEIGHT | TORQUE       |              | RPM  |
|--------------|-------|------|-------|------|--------------|--------|--------------|--------------|------|
| IMPERIAL     |       |      | i     | n.   |              | lbs.   | ft-Ibs (Min) | ft-lbs (Max) |      |
| LION25       | 10.83 | 3.47 | 10.16 | 2.35 | 0.50         | 7.30   | 25           | 250          | 11.6 |
| LION7        | 10.83 | 3.47 | 11.13 | 2.45 | 0.75         | 8.22   | 150          | 700          | 4.1  |

| METRIC | mm  |    |     |    |    | kg   | Nm (Min) | Nm (Max) | RPM  |
|--------|-----|----|-----|----|----|------|----------|----------|------|
| LION25 | 275 | 88 | 258 | 60 | 13 | 3.32 | 34       | 339      | 11.6 |
| LION7  | 275 | 88 | 283 | 62 | 19 | 3.74 | 203      | 949      | 4.1  |