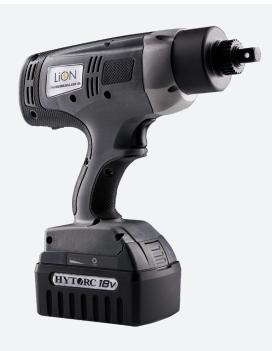

## **LION GUN®** Electric Torque Tool

The LION GUN is the world's first affordable precision bolting system with built-in data recording. Set your desired torque output on the LION GUN's display and pull the trigger to get precise, repeatable torque without excessive noise or vibration.

### **INDUSTRIAL-GRADE POWER**

The LION GUN's industrial-strength gear box is driven by a brushless DC motor connected to a non-impacting gearbox to deliver torque faster, smoother and more reliably than manual clicker wrenches, impact wrenches and other tightening tools.

### **UNMATCHED PORTABILITY**

Through the use of aerospace-grade alloys, the LION GUN packs tremendous power without the weight. The 18-Volt lithium-ion battery provides long lasting operation with a quick recharge time to keep the job going.

### **DATA RECORDING**

Built-in data recording capability allows the user to maintain a log of all completed bolting jobs. For improved quality control and accountability, the information can be saved to a PC or tablet to provide a permanent record of the work performed.