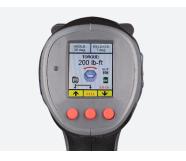

## **LION GUN®** Electric Torque Tool

The LION GUN is the world's first affordable precision bolting system with built-in data recording. Set your desired torque output on the LION GUN's display and pull the trigger to get precise, repeatable torque without excessive noise or vibration.

### **DATA RECORDING**

Built-in data recording capability allows the user to maintain a log of all completed bolting jobs. For improved quality control and accountability, the information can be saved to a PC or tablet to provide a permanent record of the work performed.